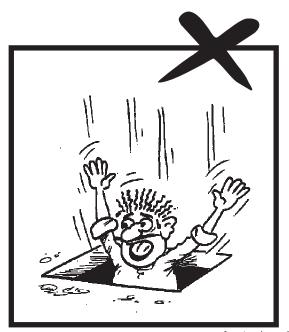

بھری ہوئی اشیاء کوا ٹھا کر گہرے پیٹیرے والے برتنوں میں رکھیں۔

وزن اٹھانے والی کول (Hooks) کومضبوط ہونا جائے۔

کھا گڑھوں اور سوراخوں کے گردھا فلتی چنگلے لگا ئیں۔

35

کھا گڑھوں اور سوراخوں کے گردھا فلتی چنگلے لگا کیں۔